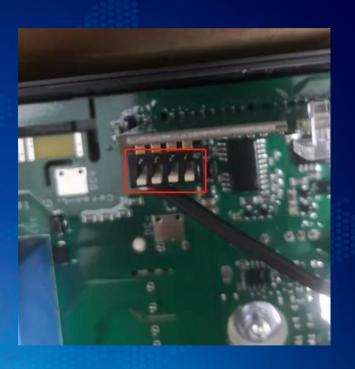

## AL114 Power+ alarm: Power+ offline

### Cause analysis

Inverter cable is loose

220V frequency converter communication line