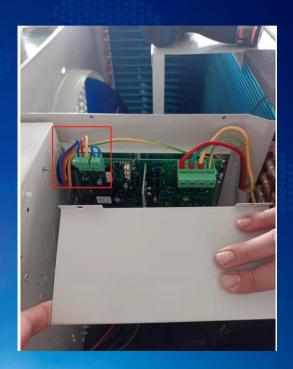

#### Cause analysis

Inverter cable is loose

Main control board connection line

380V frequency converter communication line

### Cause analysis

Inverter cable is loose

220V frequency converter communication line