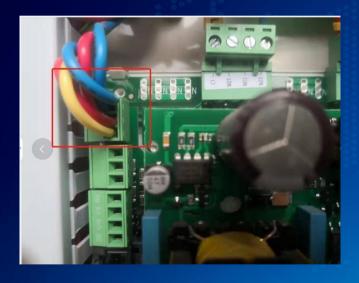

#### Cause analysis

Inverter cable is loose

Main control board connection line

380V frequency converter communication line